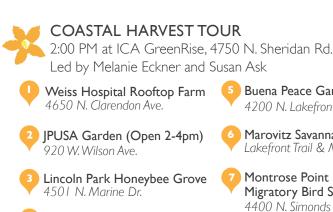

COASTAL HARVEST, Ipm presentations & 2pm tour starting at ICA GreenRise, 4750 N. Sheridan Road: Led by Susan Ask of Animalia Project and Melanie Eckner of the Uptown Coastal Initiative, this tour highlights Uptown's original coast, park and community gardens, and restored native habitats.

# September 24th, 2017

Clarendon Park Community Garden 4501 N. Clarendon Ave. Buena Peace Garden 4200 N. Lakefront Trail

Marovitz Savanna Lakefront Trail & Montrose Ave.

Montrose Point Migratory Bird Sanctuary 4400 N. Simonds Dr.