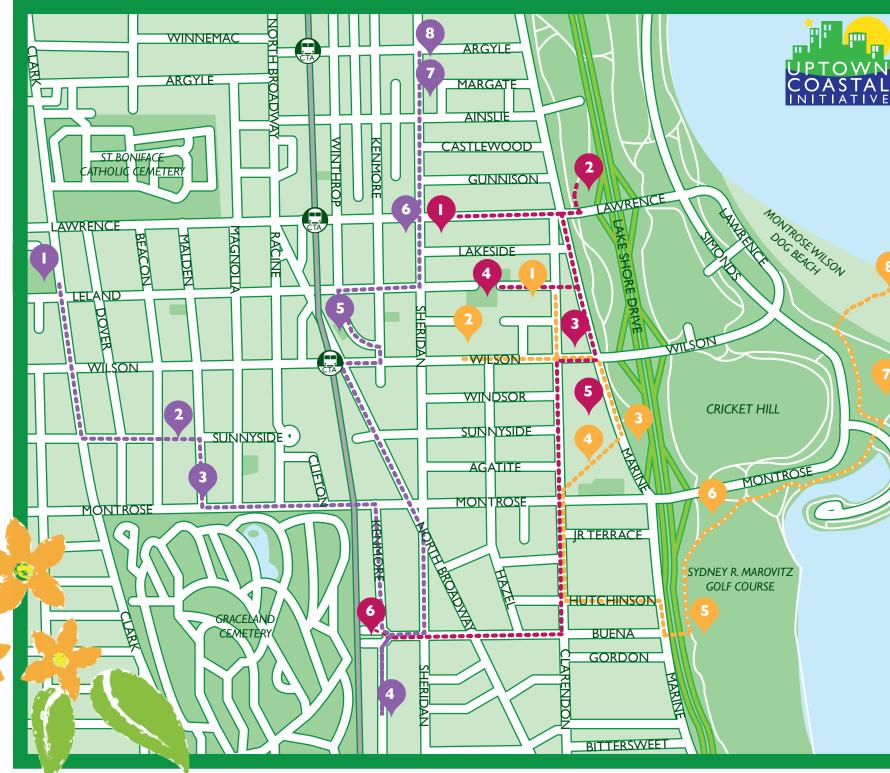

# September 24th, 2017

Clarendon Park Community Garden 4501 N. Clarendon Ave. Buena Peace Garden 4200 N. Lakefront Trail

Marovitz Savanna Lakefront Trail & Montrose Ave.

Montrose Point Migratory Bird Sanctuary 4400 N. Simonds Dr.

#### SELECTION OF SIDEWALK & HERITAGE GARDENS Guide yourself sunrise to sunset

Chase Park 4701 N. Ashland Ave.

5 Winthrop Family Historical Garden 4630 N. Winthrop Ave.

2 Sunnyside Mall 1320 W. Sunnyside Ave. Lumumba Room at ICA GreenRise 4750 N. Sheridan Rd.

Beacon & Malden Triangle Gardens 1300 W. Montrose Ave. Buttercup Park 4901 N. Sheridan Rd.

Ginkgo Garden 4055 N. Kenmore Ave. 8 Garden at Castleman Apartments 4945 N. Sheridan Rd.

### **TREE TOUR**

4:00 PM at ICA GreenRise, 4750 N. Sheridan Rd. Led by Andrew Lueck

ICA GreenRise 4750 N. Sheridan Rd. 4 Arai Campus Park 910 W. Leland Ave.

2 Puptown/Margate Park 4921 N. Marine Dr.

5 Clarendon Park 4501 N. Clarendon Ave.

Weiss Hospital 4646 N. Marine Dr. Buena Circle Park 1049 W. Buena Ave.